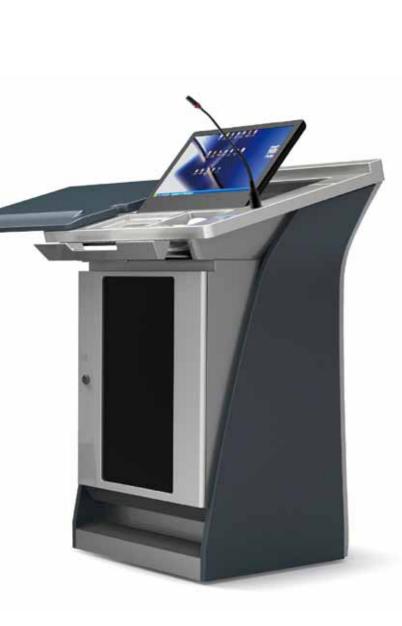

e-Podium. The sophisticated Orion e-Podium solution supplements the e-Board with seamless interface with multiple external devices through embedded powerful wireless controller. Equipped with 23" LCD monitor, Orion e-Board sets the new standard as multi-faceted electric podium device.