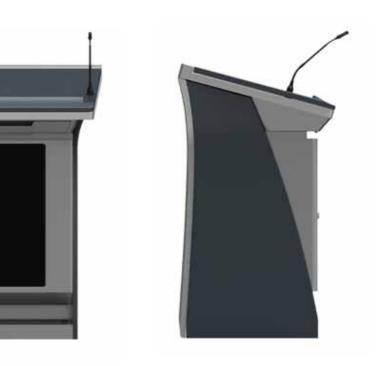

e-Podium. The sophisticated Orion e-Podium solution supplements the e-Board with seamless interface with multiple external devices through embedded powerful wireless controller. Equipped with 23" LCD monitor, Orion e-Board sets the new standard as multi-faceted electric podium device.