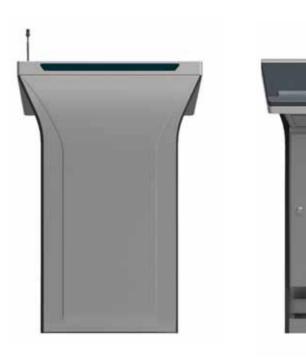

e-Podium. The sophisticated Orion e-Podium solution supplements the e-Board with seamless interface with multiple external devices through embedded powerful wireless controller. Equipped with 23" LCD monitor, Orion e-Board sets the new standard as multi-faceted electric podium device.